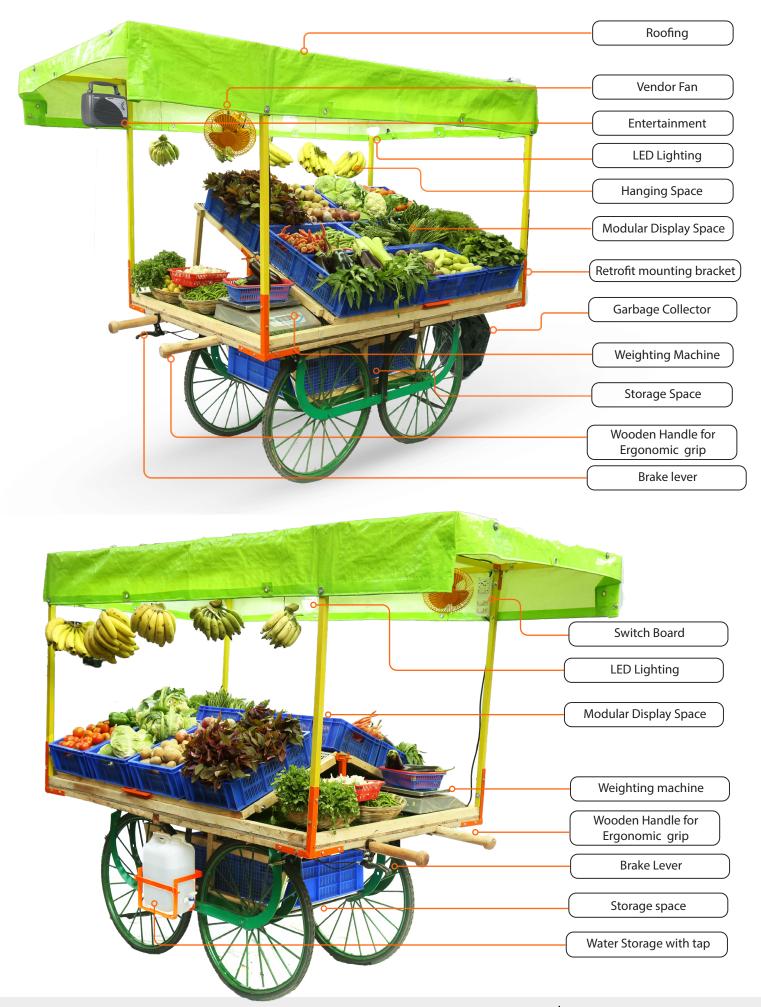

## **Retrofit Manual Cart**

Two Sided Double Inclined

Two Sided Display with Storage

**One Side Half Inclined** 

**One Side Inclined** with Storage

MAKE IN INDIA

One Side Full Inclined

Modular Shelf Display

Wooden Handle with brake pads

Solar Panel and Retrofit Roofing for Vendor

Mist Cooling for Vegetables

Under Storage Space

Copyright © IDC, IIT Bombay

**Contact Detail :** Industrial Design Centre, Indian Institute of Technology, Powai, Mumbai 400076 Business Dev. +91 8446180739